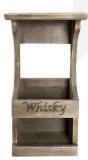

## 2 WHISKY BOTTLE & GLASS WALL MOUNTED RUSTIC WOODEN RACK

This charming 2 Whisky Bottle & Glass Wall Mounted Rustic Wooden Rack has an antique style to it with a rustic brown finish. It can hold 2 Whisky bottles and glasses in the lower rack. It is topped with a generous whisky shelf. The shelf can store further bottles and glasses if required or other decorative items. We hand craft the rustic handmade whisky rack from the highest quality sustainably source timber.

The rack comes with standard engraving of "Whisky" at no extra cost however you do have the option of adding your own engraving if you wish.