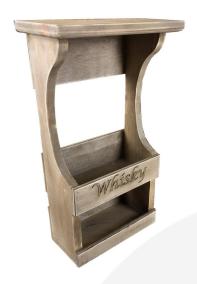

## 2 WHISKY BOTTLE & GLASS WALL MOUNTED RUSTIC WOODEN RACK

This charming 2 Whisky Bottle & Glass Wall Mounted Rustic Wooden Rack has an antique style to it with a rustic brown finish. It can hold 2 Whisky bottles and glasses in the lower rack. It is topped with a generous whisky shelf. The shelf can store further bottles and glasses if required or other decorative items. We hand craft the rustic handmade whisky rack from the highest quality sustainably source timber.

The rack comes with standard engraving of "Whisky" at no extra cost however you do have the option of adding your own engraving if you wish.