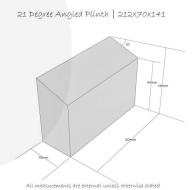

## 21 DEGREE ANGLED BLACK OAK PLINTH 212X70X141

**SKU:** DSOAK21-21270141-BK **£34.70 Excl. VAT** 

- 21° angle ideal for displays
- Design for boxes & trays adapt you existing equipment

## **ADDITIONAL INFORMATION**

**Dimensions**  $212 \times 70 \times 141 \text{ mm}$ 

**Colour** Black

**Wood** Oak

Finish Painted