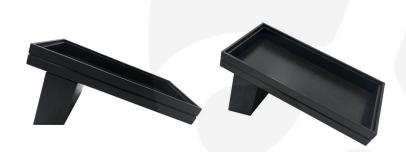

## 21 DEGREE ANGLED BLACK OAK PLINTH 212X70X141

This 21 Degree Angled Black Oak Plinth 212x70x141 has been designed for the Modular Hospitality Trolley System. It allows the boxes and trays to be elevated on one side to create the perfect display angle for buffets. It supports the boxes and trays either on or off the trolleys.