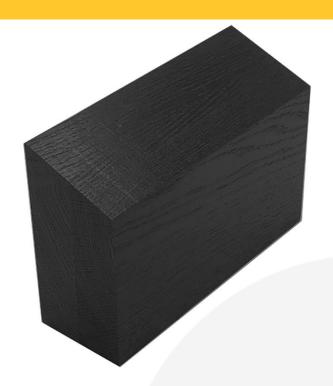

## 21 DEGREE ANGLED BLACK OAK PLINTH 212X70X141

**SKU:** DSOAK21-21270141-BK **£34.70 Excl. VAT** 

- 21° angle ideal for displays
- Design for boxes & trays adapt you existing equipment

## 21 DEGREE ANGLED BLACK OAK PLINTH 212X70X141

This 21 Degree Angled Black Oak Plinth 212x70x141 has been designed for the Modular Hospitality Trolley System. It allows the boxes and trays to be elevated on one side to create the perfect display angle for buffets. It supports the boxes and trays either on or off the trolleys.

Made from solid FSC oak it has a sufficient weight to it to offer the stability required as a plinth. It is finished in a food grade black paint.