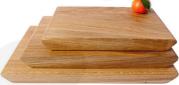

#### **TAPERED EDGE OAK CHOPPING BOARD 250X170X34**

Thick and chunky with clean lines best describes this solid Rustic Tapered Edge Oak Chopping Board 250x170x34 or serving board. Not for the "weak wristed" this one's heavy at 34mm thick but will still grace any worktop, kitchen or counter display. Made from prime solid oak this chunky board has a tapered edge for ease of handling and carrying. Finished in food quality oil for a deeper natural colour this classic design will stand the test of time and last and last...