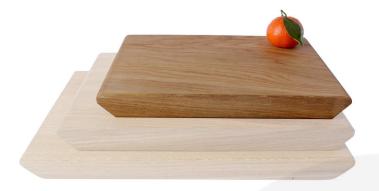

# TAPERED EDGE OAK CHOPPING BOARD 250X170X34

SKU: BDOAK-TECB-25017034-OIL

£44.31 Excl. VAT

Welcome to our classic 250mm Rustic Tapered Edge Oak Chopping Board.

It delivers tapered simplicity and nature combined to give a crisp yet rustic addition to your setting.

#### **TAPERED EDGE OAK CHOPPING BOARD 250X170X34**

Thick and chunky with clean lines best describes this solid Rustic Tapered Edge Oak Chopping Board 250x170x34 or serving board. Not for the "weak wristed" this one's heavy at 34mm thick but will still grace any worktop, kitchen or counter display. Made from prime solid oak this chunky board has a tapered edge for ease of handling and carrying. Finished in food quality oil for a deeper natural colour this classic design will stand the test of time and last and last...