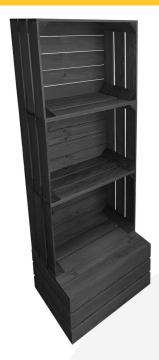

## 3 CRATE BLACK SHELVING UNIT 500X370X1360

**SKU:** CRD3-5003701360BK **£198.02 Excl. VAT** 

- Customisable design to your needs
- Raise your brand awareness through personalisation
- Sustainable material great ecological credentials

## **3 CRATE BLACK SHELVING UNIT 500X370X1360**

This eye catching 3 Crate Black Painted Shelving Unit 500x370x1360 is perfect for building your own retail displays. You can line a wall with a number of these units to form a colourful and jolly merchandising array.

Our Black shelving units are made from attractive sustainable redwood. You can choose to add casters and additional shelves and so create the perfect match for your needs.

You can have your logo or brand printed on to one or both of the panels shown in the image below. Simply select your panel and upload your file. A branded panel will be white to help highlight your image. The print area is 200mm x 50mm.