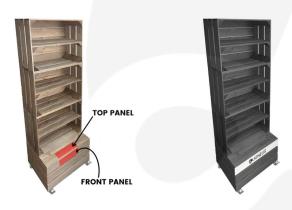

Our Black shelving units are made from attractive sustainable redwood. You can choose to add casters and additional shelves and so create the perfect match for your needs.

You can have your logo or brand printed on to one or both of the panels shown in the image below. Simply select your panel and upload your file. A branded panel will be white to help highlight your image. The print area is 200mm x 50mm.