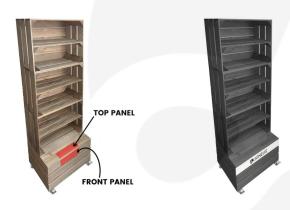

### **Fully Customisable**

You can choose to add casters and additional shelves and so create the perfect match for your needs.

You can have your logo or brand printed on to one or both of the panels shown in the image below. Simply select your panel and upload your file. A branded panel will be white to help highlight your image. The print area is 200mm x 50mm.