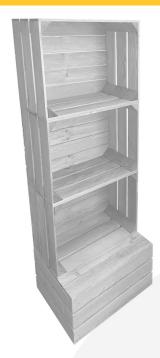

#### **3 CRATE GRETTON GREY SHELVING UNIT 500X370X1360**

This eye catching 3 Crate Gretton Grey Painted Shelving Unit 500x370x1360 is perfect for building your own retail displays. You can line a wall with a number of these units to form a colourful and jolly merchandising array. Our Gretton Grey shelving units are made from attractive sustainable redwood.

## **Self Assembly in under 5 minutes**

This popular product is dispatched as self assembly. You will received 3 assembled crates and an assembled box base. If shelves are selected these are fixed at half way.