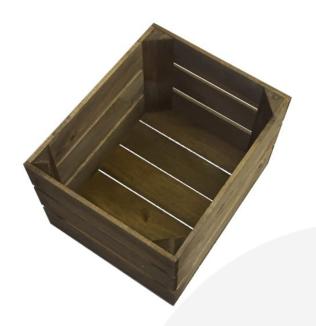

## **RUSTIC BROWN CRATE 300X370X250**

**SKU:** CR300370250RB **£31.00 Excl. VAT** 

- Versatile use as storage or display
- Solid design built to last
- Rustic brown classic look
- Compact size when space is at a premium
- FSC Redwood great ecological credentials

## **RUSTIC BROWN CRATE 300X370X250**

You can add practicality and rustic style to your kitchen, office or bedroom with this Rustic Brown Crate 300x370x250. You can use them as smart storage solutions, book cases, shelves for clothes and even shop displays. With a rustic wooden look they complement a classic taste and style.