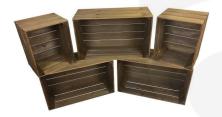

is available in 3 further sizes\*:

- Medium 500mm x 370mm x 250mm
- Large 600mm x 370mm x 250mm
- Gastronorm GN 1/1

You may prefer a mobile crate with castors as the Mobile Rustic Crate 300x370x330

\* bespoke sizing is available - contact us for more information

#### **Rustic Stacker Crates**

Our standard 300mm Rustic Brown Crates, like all our crates, are stackable. We do, however, offer an **interlocking** option for a more supported stack. If you are regularly stacking your crates 3+ high then we would certainly recommend this option.