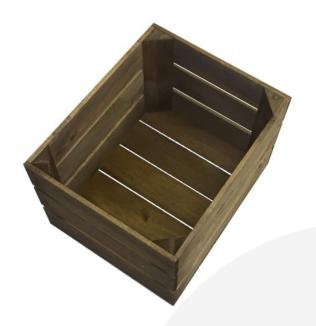

## **RUSTIC BROWN CRATE 300X370X250**

**SKU:** CR300370250RB **£32.86 Excl. VAT** 

- Versatile use as storage or display
- Solid design built to last
- Rustic brown classic look
- Compact size when space is at a premium
- FSC Redwood great ecological credentials

## **RUSTIC BROWN CRATE 300X370X250**

You can add practicality and rustic style to your kitchen, office or bedroom with this Rustic Brown Crate 300x370x250. You can use them as smart storage solutions, book cases, shelves for clothes and even shop displays. With a rustic wooden look they complement a classic taste and style.