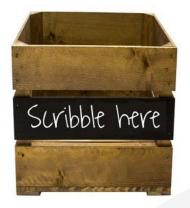

## **RUSTIC BROWN MID PANEL BLACKBOARD CRATE 300X370X250**

The Rustic Brown Mid Panel Blackboard Crate 300x370x250 is derived from our <u>rustic brown crate</u>. The middle panel along the length of one side has had an additional treatment with blackboard paint. This means these already versatile crates can be used over and over for a multitude of different contents and be label clearly.