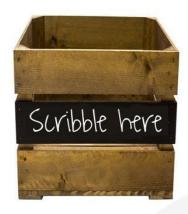

## RUSTIC BROWN MID PANEL BLACKBOARD CRATE 300X370X250

**SKU:** CRBBM300370250RB **£38.18 Excl. VAT** 

- Black board panel clearly & easily label contents
- Compact size great when space is a premium
- FSC Redwood great ecological credentials
- Rustic brown finish a classic look
- Stackable option for extra stability

## RUSTIC BROWN MID PANEL BLACKBOARD CRATE 300X370X250

The Rustic Brown Mid Panel Blackboard Crate 300x370x250 is derived from our <u>rustic brown crate</u>. The middle panel along the length of one side has had an additional treatment with blackboard paint. This means these already versatile crates can be used over and over for a multitude of different contents and be label clearly.