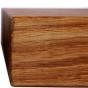

# **SQUARE EDGED OAK CHOPPING BOARD 300X200X34**

Thick and chunky with clean lines best describes this solid Rustic Square Edged Oak Chopping Board 300x200x34 or serving board. Not for the "weak wristed" this one's heavy at 34mm thick but will still grace any worktop, kitchen or counter display. Made from prime solid oak this chunky board is finished in food quality oil for a deeper natural colour this classic design will stand the test of time and last and last...

## **ADDITIONAL INFORMATION**

**Dimensions**  $300 \times 200 \times 34 \text{ mm}$ 

**Wood** Oak

Options & Features Customisable

**Colour** Natural

**Finish** Oiled