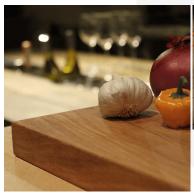

# **SQUARE EDGED OAK CHOPPING BOARD 300X200X34**

Thick and chunky with clean lines best describes this solid Rustic Square Edged Oak Chopping Board 300x200x34 or serving board. Not for the "weak wristed" this one's heavy at 34mm thick but will still grace any worktop, kitchen or counter display. Made from prime solid oak this chunky board is finished in food quality oil for a deeper natural colour this classic design will stand the test of time and last and last...