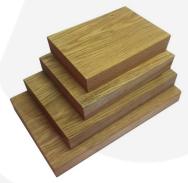

#### Other sizes available:

- Small 190 x 140 x 34mm
- Medium 250 x 170 x 34mm
- X Large 350 x 220 x 34mm

Please note the thickness can vary +/- 2mm

If you like this chopping board then you may also like our Rustic Tapered Edge Oak Chopping Board.