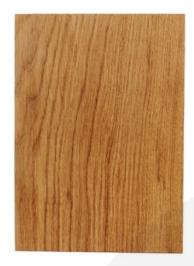

# **SQUARE EDGED OAK CHOPPING BOARD** 300X200X34

**SKU:** BDOAK300200340IL

- £48.65 Excl. VAT
  - 34mm thick oak standing the test of time
  - High quality food oil finish enhancing and protecting
  - Optional engraving for customisation
  - FSC Oak great ecological credentials

# **SQUARE EDGED OAK CHOPPING BOARD 300X200X34**

Thick and chunky with clean lines best describes this solid Rustic Square Edged Oak Chopping Board 300x200x34 or serving board. Not for the "weak wristed" this one's heavy at 34mm thick but will still grace any worktop, kitchen or counter display. Made from prime solid oak this chunky board is finished in food quality oil for a deeper natural colour this classic design will stand the test of time and last and last...

## **ADDITIONAL INFORMATION**

**Dimensions**  $300 \times 200 \times 34 \text{ mm}$ 

**Wood** Oak

Options & Features Customisable

**Colour** Natural

**Finish** Oiled