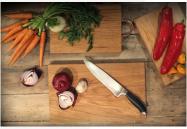

# **SQUARE EDGED OAK CHOPPING BOARD 300X200X34**

Thick and chunky with clean lines best describes this solid Rustic Square Edged Oak Chopping Board 300x200x34 or serving board. Not for the "weak wristed" this one's heavy at 34mm thick but will still grace any worktop, kitchen or counter display. Made from prime solid oak this chunky board is finished in food quality oil for a deeper natural colour this classic design will stand the test of time and last and last...