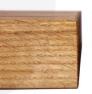

# **SQUARE EDGED OAK CHOPPING BOARD 300X200X34**

Thick and chunky with clean lines best describes this solid Rustic Square Edged Oak Chopping Board 300x200x34 or serving board. Not for the "weak wristed" this one's heavy at 34mm thick but will still grace any worktop, kitchen or counter display. Made from prime solid oak this chunky board is finished in food quality oil for a deeper natural colour this classic design will stand the test of time and last and last...

## **ADDITIONAL INFORMATION**

**Dimensions**  $300 \times 200 \times 34 \text{ mm}$ 

**Wood** Oak

Options & Features Customisable

**Colour** Natural

**Finish** Oiled