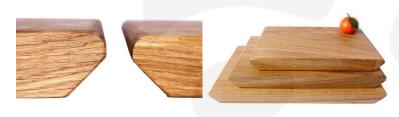

## **TAPERED EDGE OAK CHOPPING BOARD 300X200X34**

Thick and chunky with clean lines best describes this solid Rustic Tapered Edge Oak Chopping Board 300x200x34 or serving board. Not for the "weak wristed" this one's heavy at 34mm thick but will still grace any worktop, kitchen or counter display. Made from prime solid oak this chunky board has a tapered edge for ease of handling and carrying. Finished in food quality oil for a deeper natural colour this classic design will stand the test of time and last and last...