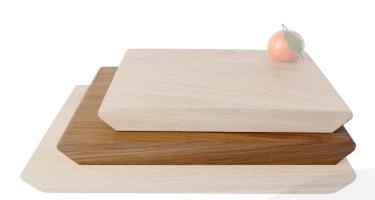

## TAPERED EDGE OAK CHOPPING BOARD 300X200X34

**SKU:** BDOAK-TECB-30020034-OIL **£53.27 Excl. VAT** 

Welcome to our classic 300mm Rustic Tapered Edge Oak Chopping Board.

It delivers tapered simplicity and nature combined to give a crisp yet rustic addition to your setting.

## **TAPERED EDGE OAK CHOPPING BOARD 300X200X34**

Thick and chunky with clean lines best describes this solid Rustic Tapered Edge Oak Chopping Board 300x200x34 or serving board. Not for the "weak wristed" this one's heavy at 34mm thick but will still grace any worktop, kitchen or counter display. Made from prime solid oak this chunky board has a tapered edge for ease of handling and carrying. Finished in food quality oil for a deeper natural colour this classic design will stand the test of time and last and last...