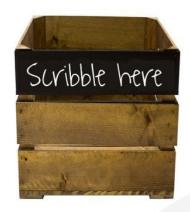

## RUSTIC BROWN TOP PANEL BLACKBOARD CRATE 300X370X250

The Rustic Brown Top Panel Blackboard Crate 300x370x250 is derived from our <u>rustic brown crate</u>. The top panel along the length of one side has had an additional treatment with blackboard paint. This means these already versatile crates can be used over and over for a multitude of different contents and be label clearly.