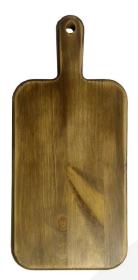

## RUSTIC BROWN WEATHERED SERVING PADDLE BOARD 350X160X18

**SKU:** BDPIN35016018RB-WE

£29.35 Excl. VAT

This is a beautiful 350mm Pine Serving Paddle Board which can be personalised for a unique touch.

## **RUSTIC BROWN WEATHERED SERVING PADDLE BOARD 350X160X18**

This Rustic Brown Weathered Pine Serving Paddle Board 350x160x18 is very versatile. it can be used as individual cheese boards or plate mats or even side servers and side plates.