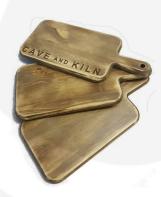

## RUSTIC BROWN WEATHERED SERVING PADDLE BOARD 350X160X18

**SKU:** BDPIN35016018RB-WE

£29.35 Excl. VAT

This is a beautiful 350mm Pine Serving Paddle Board which can be personalised for a unique touch.

## **RUSTIC BROWN WEATHERED SERVING PADDLE BOARD 350X160X18**

This Rustic Brown Weathered Pine Serving Paddle Board 350x160x18 is very versatile. it can be used as individual cheese boards or plate mats or even side servers and side plates.

It is also available as a 430mm Pine Serving Paddle Board