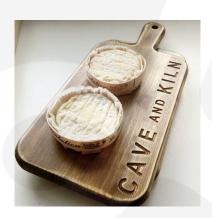

## **RUSTIC BROWN WEATHERED SERVING PADDLE BOARD 350X160X18**

This Rustic Brown Weathered Pine Serving Paddle Board 350x160x18 is very versatile. it can be used as individual cheese boards or plate mats or even side servers and side plates.