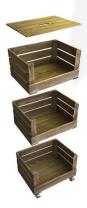

Each drop front crate with stacker option measures 500mm wide x 370mm depth x 258mm height. They have a drop front to hold their contents in are very attractive in a rustic finish as well as being practical.

The 4 Crate Mobile Tower Storage Unit is made up of:

- 4 x rustic drop front stacker crates
- 1 x rustic stacker crate lid
- 1 x set of 4 casters.