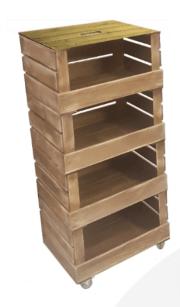

## 4 CRATE RUSTIC MOBILE TOWER STORAGE UNIT 500X370X1110

**SKU:** CRSTDF4RB-500370 **£224.11 Excl. VAT** 

The drop front stacker crate system is the perfect storage solution for your home and office

• FSC Redwood - great ecological credentials

## 4 CRATE RUSTIC MOBILE TOWER STORAGE UNIT 500X370X1110

This 4 Crate Rustic Mobile Tower Storage Unit 500x370x1110 is the perfect storage solution. It works equally as well in the kitchen in the office or even as a display. The drop front crate is ideal for using as a vegetable rack and food store in the kitchen or as an office tidy. It is also a very attractive display stand.

The 4 Crate Mobile Tower Storage Unit is made up of:

- 4 x rustic drop front stacker crates
- 1 x rustic stacker crate lid
- 1 x set of 4 casters.