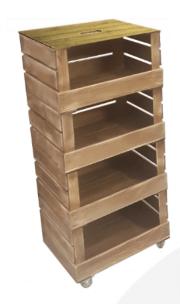

## 4 CRATE RUSTIC MOBILE TOWER STORAGE UNIT 500X370X1110

**SKU:** CRSTDF4RB-500370 **£237.56 Excl. VAT** 

The drop front stacker crate system is the perfect storage solution for your home and office

• FSC Redwood - great ecological credentials

## 4 CRATE RUSTIC MOBILE TOWER STORAGE UNIT 500X370X1110

This 4 Crate Rustic Mobile Tower Storage Unit 500x370x1110 is the perfect storage solution. It works equally as well in the kitchen in the office or even as a display. The drop front crate is ideal for using as a vegetable rack and food store in the kitchen or as an office tidy. It is also a very attractive display stand.

The 4 Crate Mobile Tower Storage Unit is made up of:

- 4 x rustic drop front stacker crates
- 1 x rustic stacker crate lid
- 1 x set of 4 casters.