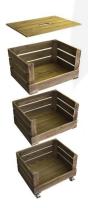

Each drop front crate with stacker option measures 500mm wide x 370mm depth x 258mm height. They have a drop front to hold their contents in are very attractive in a rustic finish as well as being practical.

The 4 Crate Mobile Tower Storage Unit is made up of:

- 4 x rustic drop front stacker crates
- 1 x rustic stacker crate lid
- 1 x set of 4 casters.