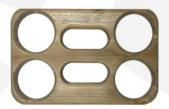

## **GALLERY IMAGES**

Four Pinte Beer Carry | 310x197x18

All measurements are external unless otherwise stated

#### 4 PINT WOODEN BEER CARRY 310X197X18

This 4 pint wooden beer carry is a great way to allow you to carry your beer. You no longer have to struggle carrying the beers from the bar. It makes light work of carrying multiple drinks, this beer carry allows you to carry enough beers for your friends. With one 4 pint beer carry in each hand you can easily carry 8 pints. For bottles you may like our <u>rustic beer caddy</u>.