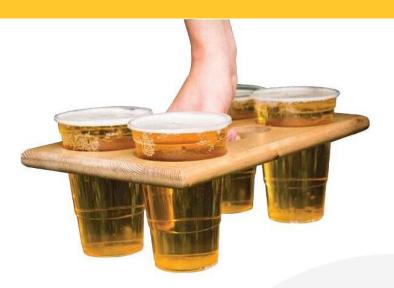

# 4 PINT WOODEN BEER CARRY 310X197X18

**SKU:** BCPIN33419718LO **£10.67 Excl. VAT** 

- Solid wood robust design for frequent use
- Great capacity easily carry up to 8 pints (one in each hand)
- Optional personalisation make it yours

#### 4 PINT WOODEN BEER CARRY 310X197X18

This 4 pint wooden beer carry is a great way to allow you to carry your beer. You no longer have to struggle carrying the beers from the bar. It makes light work of carrying multiple drinks, this beer carry allows you to carry enough beers for your friends. With one 4 pint beer carry in each hand you can easily carry 8 pints. For bottles you may like our <u>rustic beer caddy</u>.