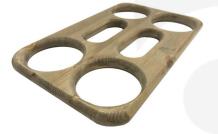

## **GALLERY IMAGES**

Four Pinte Beer Carry | 310x197x18

All measurements are external unless otherwise stated

#### 4 PINT WOODEN BEER CARRY 310X197X18

This 4 pint wooden beer carry is a great way to allow you to carry your beer. You no longer have to struggle carrying the beers from the bar. It makes light work of carrying multiple drinks, this beer carry allows you to carry enough beers for your friends. With one 4 pint beer carry in each hand you can easily carry 8 pints. For bottles you may like our <u>rustic beer caddy</u>.