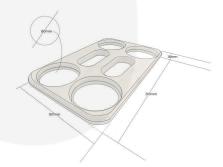

## ADDITIONAL INFORMATION

| Dimensions         | 310 × 197 × 18 mm                      |
|--------------------|----------------------------------------|
| Wood               | Pine                                   |
| What it holds      | Beer & Wine Glasses, Lots of fun times |
| Colour             | Light Oak                              |
| Finish             | Stained, Lacquered                     |
| Handle             | Integrated                             |
| Options & Features | Customisable                           |
| Capacity           | 4 Glasses                              |