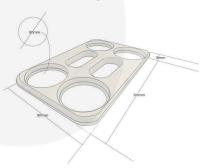

#### **ADDITIONAL INFORMATION**

**Dimensions**  $310 \times 197 \times 18 \text{ mm}$ 

**Wood** Pine

What it holds Beer & Wine Glasses, Lots of fun times

Colour Light Oak

Finish Stained, Lacquered

Handle Integrated