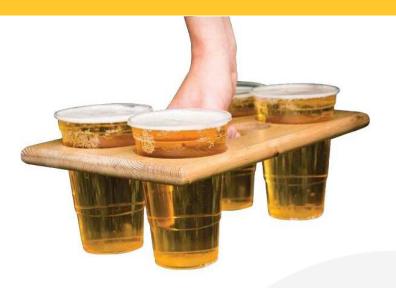

# 4 PINT WOODEN BEER CARRY 310X197X18

**SKU:** BCPIN33419718LO **£11.99 Excl. VAT** 

- Solid wood robust design for frequent use
- Great capacity easily carry up to 8 pints (one in each hand)
- Optional personalisation make it yours

#### **4 PINT WOODEN BEER CARRY 310X197X18**

This 4 pint wooden beer carry is a great way to allow you to carry your beer. You no longer have to struggle carrying the beers from the bar. It makes light work of carrying multiple drinks, this beer carry allows you to carry enough beers for your friends. With one 4 pint beer carry in each hand you can easily carry 8 pints. For bottles you may like our <u>rustic beer caddy</u>.