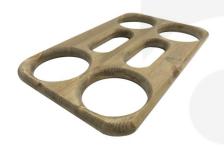

## **GALLERY IMAGES**

Four Pinte Beer Carry | 310x197x18

All measurements are external unless otherwise stated