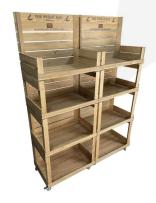

#### 4-TIER MOBILE OPEN CRATE LIGHT OAK RUSTIC SHELVING UNIT 625X400X1695

This eye catching 4-Tier Mobile Open Crate Light Oak Shelving Unit 625x400x1695 is perfect for building your own retail displays. You can line a wall with a number of these units to form a classic merchandising array.

These light oak shelving units are made from attractive sustainable redwood. These shelves come with casters for total mobility. Two are braked so you can secure the shelves in position. Each shelf is made up of an open sided stacker crate. The open sides offer far more light to display your merchandise. The stacker option allows you to build higher or lower or simply stow away easily if need be.