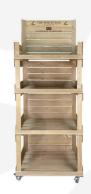

#### 4-TIER MOBILE OPEN CRATE LIGHT OAK RUSTIC SHELVING UNIT 625X400X1695

This eye catching 4-Tier Mobile Open Crate Light Oak Shelving Unit 625x400x1695 is perfect for building your own retail displays. You can line a wall with a number of these units to form a classic merchandising array.

These light oak shelving units are made from attractive sustainable redwood. These shelves come with casters for total mobility. Two are braked so you can secure the shelves in position. Each shelf is made up of an open sided stacker crate. The open sides offer far more light to display your merchandise. The stacker option allows you to build higher or lower or simply stow away easily if need be.