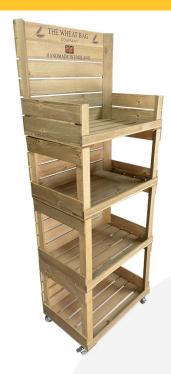

#### 4-TIER MOBILE OPEN CRATE LIGHT OAK RUSTIC SHELVING UNIT 625X400X1695

This eye catching 4-Tier Mobile Open Crate Light Oak Shelving Unit 625x400x1695 is perfect for building your own retail displays. You can line a wall with a number of these units to form a classic merchandising array.

These light oak shelving units are made from attractive sustainable redwood. These shelves come with casters for total mobility. Two are braked so you can secure the shelves in position. Each shelf is made up of an open sided stacker crate. The open sides offer far more light to display your merchandise. The stacker option allows you to build higher or lower or simply stow away easily if need be.

## **Branded Shelving Units**

You can have your logo or brand printed on to the top two panels as shown (Branding 1). the total print area will be 500x120mm and/or on the drop front slats on each tier (Branding 2). In the case of Branding 2 the drop front slats will be full width slats to accommodate the printing - see video for example.