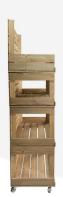

#### 4-TIER MOBILE OPEN CRATE LIGHT OAK RUSTIC SHELVING UNIT 625X400X1695

This eye catching 4-Tier Mobile Open Crate Light Oak Shelving Unit 625x400x1695 is perfect for building your own retail displays. You can line a wall with a number of these units to form a classic merchandising array.

These light oak shelving units are made from attractive sustainable redwood. These shelves come with casters for total mobility. Two are braked so you can secure the shelves in position. Each shelf is made up of an open sided stacker crate. The open sides offer far more light to display your merchandise. The stacker option allows you to build higher or lower or simply stow away easily if need be.