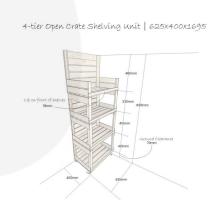

#### 4-TIER MOBILE OPEN CRATE LIGHT OAK RUSTIC SHELVING UNIT 625X400X1695

This eye catching 4-Tier Mobile Open Crate Light Oak Shelving Unit 625x400x1695 is perfect for building your own retail displays. You can line a wall with a number of these units to form a classic merchandising array.

These light oak shelving units are made from attractive sustainable redwood. These shelves come with casters for total mobility. Two are braked so you can secure the shelves in position. Each shelf is made up of an open sided stacker crate. The open sides offer far more light to display your merchandise. The stacker option allows you to build higher or lower or simply stow away easily if need be.

### **ADDITIONAL INFORMATION**

Weight 17.32 kg

**Dimensions**  $625 \times 400 \times 1695 \text{ mm}$ 

Wood Redwood

**Mobility** On Casters

**Assembly** Self Assembly (Flat Pack)

**Location** Floor Standing