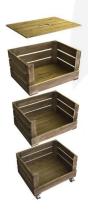

Each drop front crate with stacker option measures 500mm wide x 370mm depth x 258mm height. They have a drop front to hold their contents in are very attractive in a rustic finish as well as being practical.

The Crate Rustic Mobile Tower Storage Unit is made up of:

- 5 x rustic drop front stacker crates
- 1 x rustic stacker crate lid
- 1 x set of 4 casters.