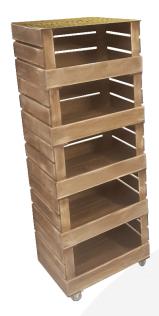

## 5 CRATE RUSTIC MOBILE TOWER STORAGE UNIT 500X370X1368

**SKU:** CRSTDF5RB-500370 **£270.81 Excl. VAT** 

- Modular system build to suit
- FSC redwood great ecological credentials
- Rustic brown a classic look

## **5 CRATE RUSTIC MOBILE TOWER STORAGE UNIT 500X370X1368**

This 5 Crate Rustic Mobile Tower Storage Unit 500x370x1368 is the perfect storage solution. It works equally as well in the kitchen in the office or even as a display. The drop front crate is ideal for using as a vegetable rack and food store in the kitchen or as an office tidy. It is also a very attractive display stand.

The Crate Rustic Mobile Tower Storage Unit is made up of:

- 5 x rustic drop front stacker crates
- 1 x rustic stacker crate lid
- 1 x set of 4 casters.

## ADDITIONAL INFORMATION

**Dimensions**  $500 \times 370 \times 1368 \text{ mm}$ 

Wood Redwood

**Mobility** On Casters

**Assembly** Modular

Range Tower Storage

**Colour** Rustic Brown

Finish Stained

**Compartments** 5 Compartments