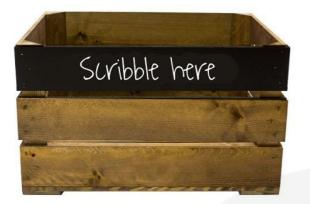

## RUSTIC BROWN TOP PANEL BLACKBOARD CRATE 500X370X250

**SKU:** CRBBT500370250RB **£48.08 Excl. VAT** 

- Black board panel clearly & easily label contents
- Standard size Great capacity
- FSC Redwood great ecological credentials
- Rustic brown finish a classic look
- Stackable option for extra stability

## **RUSTIC BROWN TOP PANEL BLACKBOARD CRATE 500X370X250**

The Rustic Brown Top Panel Blackboard Crate 500x370x250 is derived from our <u>rustic brown crate</u>. The top panel along the length of one side has had an additional treatment with blackboard paint. This means these already versatile crates can be used over and over for a multitude of different contents and be label clearly.