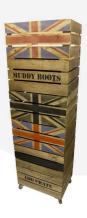

## 500mm Stacker Crates (or Stacker Jack Crate as we like to call them)

Our standard 500mm rustic Brown Weathered Union Jack crates, like all our crates, are stackable. We do, however, offer an **interlocking** option for a more supported stack. If you are regularly stacking your crates 3+ high then we would certainly recommend this option. You can also add a <u>set of 4 casters</u> to make any 500mm Weathered Union Jack crate or 500mm Weathered Union Jack crate mobile.