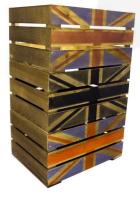

# RUSTIC BROWN WEATHERED UNION JACK CRATE 500X370X250

**SKU:** CR500370250RB-WEJK **£48.08 Excl. VAT** 

- For all the Pomp and Ceremony
- Weathered Jack a vintage style
- Solid design built to last
- Rustic brown classic look
- Standard size great capacity
- FSC Redwood great ecological credentials
- Stackable option for extra stability

## **GALLERY IMAGES**









# **RUSTIC BROWN WEATHERED UNION JACK CRATE 500X370X250**

The Rustic Brown Weathered Union Jack Crate 500x370x250 is derived from our <u>rustic brown crate</u> with a Union Jack stencilled in red and blue on the side.

The other size is:

• 600mm x 370mm x 260mm

## 500mm Stacker Crates (or Stacker Jack Crate as we like to call them)

Our standard 500mm rustic Brown Weathered Union Jack crates, like all our crates, are stackable. We do, however, offer an **interlocking** option for a more supported stack. If you are regularly stacking your crates 3+ high then we would certainly recommend this option. You can also add a <u>set of 4 casters</u> to make any 500mm Weathered Union Jack crate or 500mm Weathered Union Jack crate mobile.

#### ADDITIONAL INFORMATION

Weight 2.98 kg

**Dim