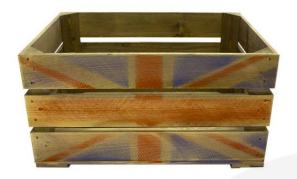

# RUSTIC BROWN WEATHERED UNION JACK CRATE 500X370X250

**SKU:** CR500370250RB-WEJK **£48.08 Excl. VAT** 

- For all the Pomp and Ceremony
- Weathered Jack a vintage style
- Solid design built to last
- Rustic brown classic look
- Standard size great capacity
- FSC Redwood great ecological credentials
- Stackable option for extra stability

# **RUSTIC BROWN WEATHERED UNION JACK CRATE 500X370X250**

The Rustic Brown Weathered Union Jack Crate 500x370x250 is derived from our <u>rustic brown crate</u> with a Union Jack stencilled in red and blue on the side.