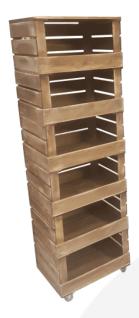

## 6 CRATE RUSTIC MOBILE TOWER STORAGE UNIT 500X370X1626

**SKU:** CRSTDF6RB-500370 **£317.50 Excl. VAT** 

The drop front stacker crate system is the perfect storage solution for your home and office

## **6 CRATE RUSTIC MOBILE TOWER STORAGE UNIT 500X370X1626**

This 6 Crate Rustic Mobile Tower Storage Unit 500x370x1626 is the perfect storage solution. It works equally as well in the kitchen in the office or even as a display. The drop front crate is ideal for using as a vegetable rack and food store in the kitchen or as an office tidy. It is also a very attractive display stand.

The 6 Crate Rustic Mobile Tower Storage Unit is made up of:

- 6 x rustic drop front stacker crates
- 1 x rustic stacker crate lid
- 1 x set of 4 casters.

## ADDITIONAL INFORMATION

**Dimensions**  $500 \times 370 \times 1626 \text{ mm}$ 

Wood Redwood

**Mobility** On Casters

**Assembly** Modular

Range Tower Storage

**Colour** Rustic Brown

Finish Stained