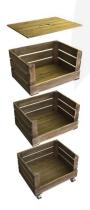

Each drop front crate with stacker option measures 500mm wide x 370mm depth x 258mm height. They have a drop front to hold their contents in are very attractive in a rustic finish as well as being practical.

The 6 Crate Rustic Mobile Tower Storage Unit is made up of:

- 6 x rustic drop front stacker crates
- 1 x rustic stacker crate lid
- 1 x set of 4 casters.