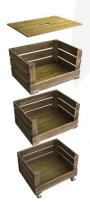

Each drop front crate with stacker option measures 500mm wide x 370mm depth x 258mm height. They have a drop front to hold their contents in are very attractive in a rustic finish as well as being practical.

The 6 Crate Rustic Mobile Tower Storage Unit is made up of:

- 6 x rustic drop front stacker crates
- 1 x rustic stacker crate lid
- 1 x set of 4 casters.