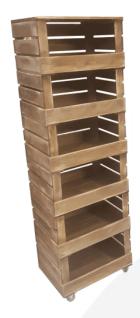

## 6 CRATE RUSTIC MOBILE TOWER STORAGE UNIT 500X370X1626

**SKU:** CRSTDF6RB-500370 **£336.55 Excl. VAT** 

The drop front stacker crate system is the perfect storage solution for your home and office

## **6 CRATE RUSTIC MOBILE TOWER STORAGE UNIT 500X370X1626**

This 6 Crate Rustic Mobile Tower Storage Unit 500x370x1626 is the perfect storage solution. It works equally as well in the kitchen in the office or even as a display. The drop front crate is ideal for using as a vegetable rack and food store in the kitchen or as an office tidy. It is also a very attractive display stand.

The 6 Crate Rustic Mobile Tower Storage Unit is made up of:

- 6 x rustic drop front stacker crates
- 1 x rustic stacker crate lid
- 1 x set of 4 casters.