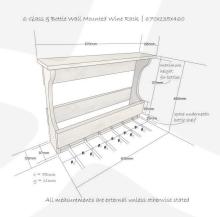

## PERSONALISED 6 GLASS & BOTTLE WALL MOUNTED RUSTIC WOODEN WINE RACK 670X135X460

**SKU:** BRWPIN670135460WE

£55.11 Excl. VAT

- Vintage look match your style
- Sustainably sourced eco friendly
- 6 bottle & glass capacity plenty of room
- Top shelf further storage if required
- Wall mounted convenient positioning

## 6 GLASS & BOTTLE WALL MOUNTED RUSTIC WOODEN WINE RACK

This charming 6 Glass & Bottle Wall Mounted Rustic Wooden Wine Rack has an antique style to it with a rustic brown finish. It can hold 6 wine bottles and 6 wine glasses in the lower rack with the convenient wine glass slots. It is topped with a generous shelf. The shelf can store further bottles and glasses if required or other decorative items. We hand craft the rustic handmade wine rack from the highest quality sustainably source timber.

It is also available in:

- 2 glass & bottle 270mm x 135mm x 460mm
- 4 glass & bottle 470mm x 135mm x 460mm

The rack comes with the option of adding your own engraving if you wish.