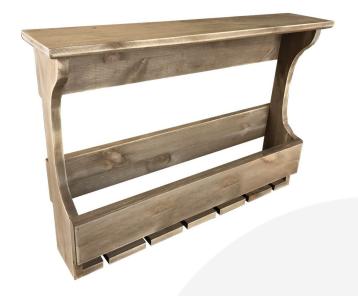

## 6 GLASS & BOTTLE WALL MOUNTED RUSTIC WOODEN WINE RACK

This charming 6 Glass & Bottle Wall Mounted Rustic Wooden Wine Rack has an antique style to it with a rustic brown finish. It can hold 6 wine bottles and 6 wine glasses in the lower rack with the convenient wine glass slots. It is topped with a generous shelf. The shelf can store further bottles and glasses if required or other decorative items. We hand craft the rustic handmade wine rack from the highest quality sustainably source timber.

## **ADDITIONAL INFORMATION**

Weight 4.9 kg

**Wood** Pine

**Capacity** 6 Glasses, 6 Bottles

What it holds Beer & Wine Bottles, Beer & Wine Glasses

**Options & Features** Customisable

**Colour** Rustic Brown