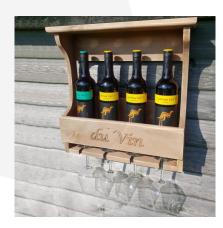

## 6 GLASS & BOTTLE WALL MOUNTED RUSTIC WOODEN WINE RACK

This charming 6 Glass & Bottle Wall Mounted Rustic Wooden Wine Rack has an antique style to it with a rustic brown finish. It can hold 6 wine bottles and 6 wine glasses in the lower rack with the convenient wine glass slots. It is topped with a generous shelf. The shelf can store further bottles and glasses if required or other decorative items. We hand craft the rustic handmade wine rack from the highest quality sustainably source timber.

It is also available in:

- 2 glass & bottle 270mm x 135mm x 460mm
- 4 glass & bottle 470mm x 135mm x 460mm

The rack comes with the option of adding your own engraving if you wish.