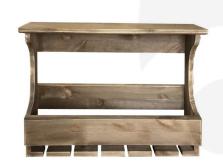

## 6 GLASS & BOTTLE WALL MOUNTED RUSTIC WOODEN WINE RACK

This charming 6 Glass & Bottle Wall Mounted Rustic Wooden Wine Rack has an antique style to it with a rustic brown finish. It can hold 6 wine bottles and 6 wine glasses in the lower rack with the convenient wine glass slots. It is topped with a generous shelf. The shelf can store further bottles and glasses if required or other decorative items. We hand craft the rustic handmade wine rack from the highest quality sustainably source timber.

## **ADDITIONAL INFORMATION**

Weight 4.9 kg

**Wood** Pine

**Capacity** 6 Glasses, 6 Bottles

What it holds Beer & Wine Bottles, Beer & Wine Glasses

**Options & Features** Customisable

**Colour** Rustic Brown