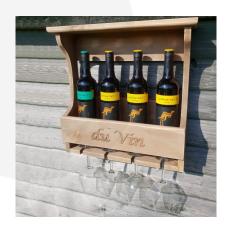

## 6 GLASS & BOTTLE WALL MOUNTED RUSTIC WOODEN WINE RACK

This charming 6 Glass & Bottle Wall Mounted Rustic Wooden Wine Rack has an antique style to it with a rustic brown finish. It can hold 6 wine bottles and 6 wine glasses in the lower rack with the convenient wine glass slots. It is topped with a generous shelf. The shelf can store further bottles and glasses if required or other decorative items. We hand craft the rustic handmade wine rack from the highest quality sustainably source timber.

It is also available in:

- 2 glass & bottle 270mm x 135mm x 460mm
- 4 glass & bottle 470mm x 135mm x 460mm

The rack comes with the option of adding your own engraving if you wish.