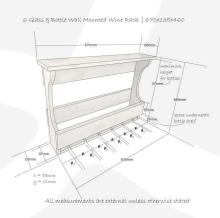

## PERSONALISED 6 GLASS & BOTTLE WALL MOUNTED RUSTIC WOODEN WINE RACK 670X135X460

**SKU:** BRWPIN670135460WE **£58.42 Excl. VAT** 

- Vintage look match your style
- Sustainably sourced eco friendly
- 6 bottle & glass capacity plenty of room
- Top shelf further storage if required
- Wall mounted convenient positioning

It is also available in:

- 2 glass & bottle 270mm x 135mm x 460mm
- 4 glass & bottle 470mm x 135mm x 460mm

The rack comes with the option of adding your own engraving if you wish.