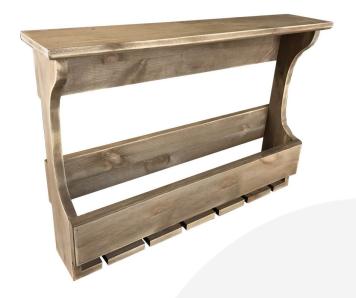

## 6 GLASS & BOTTLE WALL MOUNTED RUSTIC WOODEN WINE RACK

This charming 6 Glass & Bottle Wall Mounted Rustic Wooden Wine Rack has an antique style to it with a rustic brown finish. It can hold 6 wine bottles and 6 wine glasses in the lower rack with the convenient wine glass slots. It is topped with a generous shelf. The shelf can store further bottles and glasses if required or other decorative items. We hand craft the rustic handmade wine rack from the highest quality sustainably source timber.

## **ADDITIONAL INFORMATION**

Weight 4.9 kg

**Wood** Pine

**Capacity** 6 Glasses, 6 Bottles

What it holds Beer & Wine Bottles, Beer & Wine Glasses

**Options & Features** Customisable

**Colour** Rustic Brown