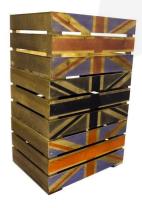

# **RUSTIC BROWN GREEN JACK CRATE 600X370X250**

The Rustic Brown Green Jack Crate 600x370x250 is derived from our <u>rustic brown crate</u> with a Union Jack stencilled in black on the side.

The other size is: