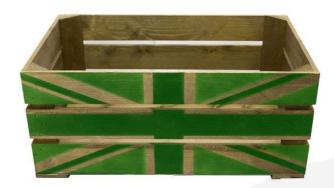

# RUSTIC BROWN GREEN JACK CRATE 600X370X250

**SKU:** CR600370250RB-GRNJK **£50.94 Excl. VAT** 

- For all the Pomp and Ceremony
- Green Jack eco style
- Solid design built to last
- Rustic brown classic look
- Extra large even greater capacity
- FSC Redwood great ecological credentials
- Stackable option for extra stability

# **RUSTIC BROWN GREEN JACK CRATE 600X370X250**

The Rustic Brown Green Jack Crate 600x370x250 is derived from our <u>rustic brown crate</u> with a Union Jack stencilled in black on the side.

The other size is: