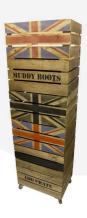

#### 600mm Stacker Crates

Our standard 600mm rustic Brown Green Jack crates, like all our crates, are stackable. We do, however, offer an **interlocking** option for a more supported stack. If you are regularly stacking your crates 3+ high then we would certainly recommend this option. You can also add a <u>set of 4 casters</u> to make any 600mm Green Jack crate or 600mm Green Jack stacker crate mobile.