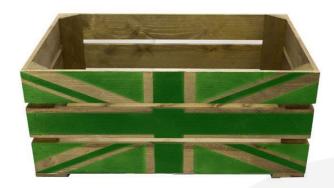

# **RUSTIC BROWN GREEN JACK CRATE 600X370X250**

The Rustic Brown Green Jack Crate 600x370x250 is derived from our <u>rustic brown crate</u> with a Union Jack stencilled in black on the side.

The other size is: