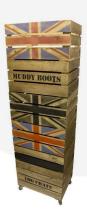

#### 600mm Stacker Crates

Our standard 600mm rustic Brown Green Jack crates, like all our crates, are stackable. We do, however, offer an **interlocking** option for a more supported stack. If you are regularly stacking your crates 3+ high then we would certainly recommend this option. You can also add a <u>set of 4 casters</u> to make any 600mm Green Jack crate or 600mm Green Jack stacker crate mobile.