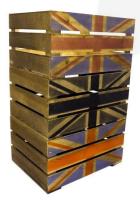

# **RUSTIC BROWN GREEN JACK CRATE 600X370X250**

The Rustic Brown Green Jack Crate 600x370x250 is derived from our <u>rustic brown crate</u> with a Union Jack stencilled in black on the side.

The other size is: