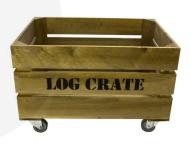

### 600mm Stacker Crates

Our standard 600mm rustic brown log crates, like all our crates, are stackable. We do, however, offer an **interlocking** option for a more supported stack. If you are regularly stacking your crates 3+ high then we would certainly recommend this option. You can also add a <u>set of 4 casters</u> to make any 600mm log crate or 600mm log stacker crate mobile.