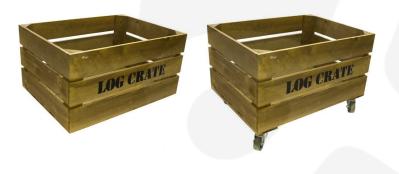

### 600mm Stacker Crates

Our standard 600mm rustic brown log crates, like all our crates, are stackable. We do, however, offer an **interlocking** option for a more supported stack. If you are regularly stacking your crates 3+ high then we would certainly recommend this option. You can also add a <u>set of 4 casters</u> to make any 600mm log crate or 600mm log stacker crate mobile.