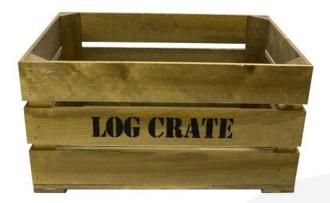

# RUSTIC BROWN LOG CRATE 600X370X250

**SKU:** CR600370250RB-LC **£50.94 Excl. VAT** 

- Keeping the fires going
- Versatile use as storage or display
- Solid design built to last
- Rustic brown classic look
- Extra large even greater capacity
- FSC Redwood great ecological credentials
- Stackable option for extra stability

#### **RUSTIC BROWN LOG CRATE 600X370X250**

The Rustic Brown Log Crate 600x370x250 is derived from our rustic brown crate.

The other size is:

• <u>500mm x 370mm x 260mm</u>