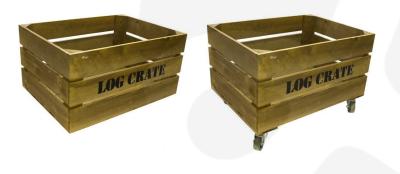

### 600mm Stacker Crates

Our standard 600mm rustic brown log crates, like all our crates, are stackable. We do, however, offer an **interlocking** option for a more supported stack. If you are regularly stacking your crates 3+ high then we would certainly recommend this option. You can also add a <u>set of 4 casters</u> to make any 600mm log crate or 600mm log stacker crate mobile.