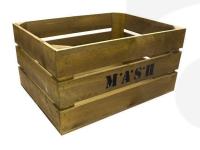

# Rustic M\*A\*S\*H Stacker Crate

Our standard 600mm Rustic M\*A\*S\*H Crate, like all our crates, is stackable. We do, however, offer an **interlocking** option for a more supported stack. If you are regularly stacking your crates 3+ high then we would certainly recommend this option. You can also add a <u>set of 4 casters</u> to make any 600mm M\*A\*S\*H crate or 600mm M\*A\*S\*H stacker crate mobile.