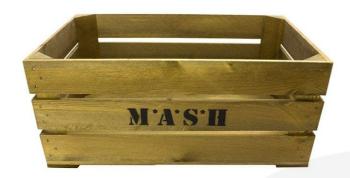

# RUSTIC M\*A\*S\*H CRATE 600X370X250

**SKU:** CR600370250RB-MASH

- £50.94 Excl. VAT
  - The M\*A\*S\*H Crate is great for all your army surplus or just a general store or shed tidy
  - Versatile use as storage or display
  - Solid design built to last
  - Rustic brown classic look
  - Extra large even greater capacity
  - FSC Redwood great ecological credentials
  - Stackable option for extra stability

### **RUSTIC M\*A\*S\*H CRATE 600X370X250**

The Rustic M\*A\*S\*H Crate 600x370x250 is derived from our rustic brown crate.

The other size is:

• 500mm x 370mm x 260mm