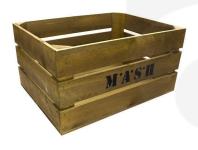

### **RUSTIC M\*A\*S\*H CRATE 600X370X250**

The Rustic M\*A\*S\*H Crate 600x370x250 is derived from our rustic brown crate.

The other size is:

• 500mm x 370mm x 260mm