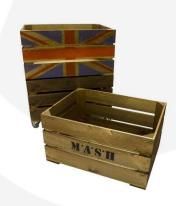

# Rustic M\*A\*S\*H Stacker Crate

Our standard 600mm Rustic M\*A\*S\*H Crate, like all our crates, is stackable. We do, however, offer an **interlocking** option for a more supported stack. If you are regularly stacking your crates 3+ high then we would certainly recommend this option. You can also add a <u>set of 4 casters</u> to make any 600mm M\*A\*S\*H crate or 600mm M\*A\*S\*H stacker crate mobile.