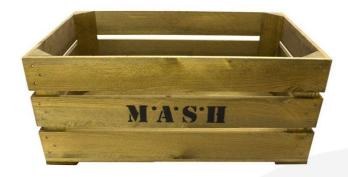

# RUSTIC M\*A\*S\*H CRATE 600X370X250

**SKU:** CR600370250RB-MASH

- £54.00 Excl. VAT
  - The M\*A\*S\*H Crate is great for all your army surplus or just a general store or shed tidy
  - Versatile use as storage or display
  - Solid design built to last
  - Rustic brown classic look
  - Extra large even greater capacity
  - FSC Redwood great ecological credentials
  - Stackable option for extra stability

### **RUSTIC M\*A\*S\*H CRATE 600X370X250**

The Rustic M\*A\*S\*H Crate 600x370x250 is derived from our rustic brown crate.

The other size is:

• 500mm x 370mm x 260mm