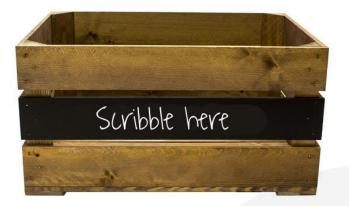

## **RUSTIC BROWN MID PANEL BLACKBOARD CRATE 600X370X250**

The Rustic Brown Mid Panel Blackboard Crate 600x370x250 is derived from our <u>rustic brown crate</u>. The middle panel along the length of one side has had an additional treatment with blackboard paint. This means these already versatile crates can be used over and over for a multitude of different contents and be label clearly.