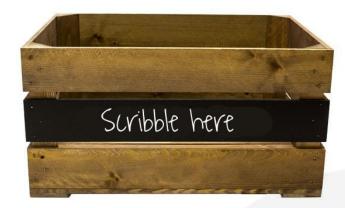

## RUSTIC BROWN MID PANEL BLACKBOARD CRATE 600X370X250

**SKU:** CRBBM600370250RB **£53.73 Excl. VAT** 

- Black board panel clearly & easily label contents
- Extra large even greater capacity
- FSC Redwood great ecological credentials
- Rustic brown finish a classic look
- Stackable option for extra stability

## RUSTIC BROWN MID PANEL BLACKBOARD CRATE 600X370X250

The Rustic Brown Mid Panel Blackboard Crate 600x370x250 is derived from our <u>rustic brown crate</u>. The middle panel along the length of one side has had an additional treatment with blackboard paint. This means these already versatile crates can be used over and over for a multitude of different contents and be label clearly.