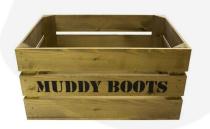

# RUSTIC BROWN MUDDY BOOTS CRATE 600X370X250

**SKU:** CR600370250RB-MB **£54.00 Excl. VAT** 

- Keeping walkers tidy
- Versatile use as storage or display
- Solid design built to last
- Rustic brown classic look
- Extra large even greater capacity
- FSC Redwood great ecological credentials
- Stackable option for extra stability

#### **RUSTIC BROWN MUDDY BOOTS CRATE 600X370X250**

The Rustic Brown Muddy Boots Crate 600x370x250 is derived from our rustic brown crate.

The other size is:

• 500mm x 370mm x 260mm