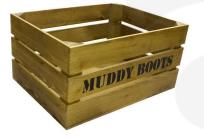

# RUSTIC BROWN MUDDY BOOTS CRATE 600X370X250

**SKU:** CR600370250RB-MB **£54.00 Excl. VAT** 

- Keeping walkers tidy
- Versatile use as storage or display
- Solid design built to last
- Rustic brown classic look
- Extra large even greater capacity
- FSC Redwood great ecological credentials
- Stackable option for extra stability

#### **RUSTIC BROWN MUDDY BOOTS CRATE 600X370X250**

The Rustic Brown Muddy Boots Crate 600x370x250 is derived from our rustic brown crate.

The other size is:

• 500mm x 370mm x 260mm