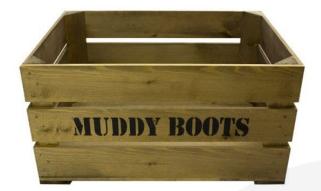

# RUSTIC BROWN MUDDY BOOTS CRATE 600X370X250

**SKU:** CR600370250RB-MB **£54.00 Excl. VAT** 

- Keeping walkers tidy
- Versatile use as storage or display
- Solid design built to last
- Rustic brown classic look
- Extra large even greater capacity
- FSC Redwood great ecological credentials
- Stackable option for extra stability

#### **RUSTIC BROWN MUDDY BOOTS CRATE 600X370X250**

The Rustic Brown Muddy Boots Crate 600x370x250 is derived from our rustic brown crate.

The other size is:

• 500mm x 370mm x 260mm