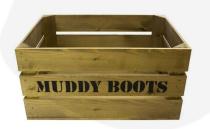

# RUSTIC BROWN MUDDY BOOTS CRATE 600X370X250

**SKU:** CR600370250RB-MB **£50.94 Excl. VAT** 

- Keeping walkers tidy
- Versatile use as storage or display
- Solid design built to last
- Rustic brown classic look
- Extra large even greater capacity
- FSC Redwood great ecological credentials
- Stackable option for extra stability

## **GALLERY IMAGES**









#### **RUSTIC BROWN MUDDY BOOTS CRATE 600X370X250**

The Rustic Brown Muddy Boots Crate 600x370x250 is derived from our rustic brown crate.

The other size is:

• 500mm x 370mm x 260mm

## 600mm Stacker Crates

Our standard 600mm rustic Brown Muddy Boots crates, like all our crates, are stackable. We do, however, offer an **interlocking** option for a more supported stack. If you are regularly stacking your crates 3+ high then we would certainly recommend this option. You can also add a <u>set of 4 casters</u> to make any 600mm Muddy Boots crate or 600mm Muddy Boots stacker crate mobile.

We have a range of labelled/ stencilled crates however if you cannot find one that suits your need you can have one personalised just for you with our <u>Rustic Bespoke Stencil Crate</u>.

## **ADDI