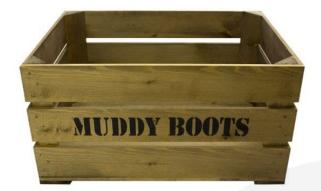

# RUSTIC BROWN MUDDY BOOTS CRATE 600X370X250

**SKU:** CR600370250RB-MB **£50.94 Excl. VAT** 

- Keeping walkers tidy
- Versatile use as storage or display
- Solid design built to last
- Rustic brown classic look
- Extra large even greater capacity
- FSC Redwood great ecological credentials
- Stackable option for extra stability

#### **RUSTIC BROWN MUDDY BOOTS CRATE 600X370X250**

The Rustic Brown Muddy Boots Crate 600x370x250 is derived from our rustic brown crate.

The other size is:

• 500mm x 370mm x 260mm