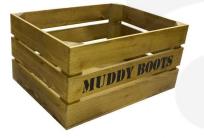

# RUSTIC BROWN MUDDY BOOTS CRATE 600X370X250

**SKU:** CR600370250RB-MB **£50.94 Excl. VAT** 

- Keeping walkers tidy
- Versatile use as storage or display
- Solid design built to last
- Rustic brown classic look
- Extra large even greater capacity
- FSC Redwood great ecological credentials
- Stackable option for extra stability

## **GALLERY IMAGES**









#### **RUSTIC BROWN MUDDY BOOTS CRATE 600X370X250**

The Rustic Brown Muddy Boots Crate 600x370x250 is derived from our rustic brown crate.

The other size is:

• 500mm x 370mm x 260mm

## 600mm Stacker Crates

Our standard 600mm rustic Brown Muddy Boots crates, like all our crates, are stackable. We do, however, offer an **interlocking** option for a more supported stack. If you are regularly stacking your crates 3+ high then we would certainly recommend this option. You can also add a <u>set of 4 casters</u> to make any 600mm Muddy Boots crate or 600mm Muddy Boots stacker crate mobile.

We have a range of labelled/ stencilled crates however if you cannot find one that suits your need you can have one personalised just for you with our <u>Rustic Bespoke Stencil Crate</u>.

## **AD