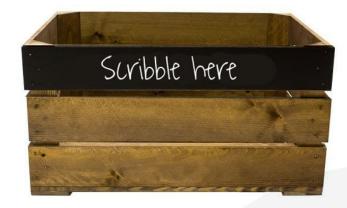

## RUSTIC BROWN TOP PANEL BLACKBOARD CRATE 600X370X250

**SKU:** CRBBT600370250RB **£50.69 Excl. VAT** 

- Black board panel clearly & easily label contents
- Extra large size even greater capacity
- FSC Redwood great ecological credentials
- Rustic brown finish a classic look
- Stackable option for extra stability

## RUSTIC BROWN TOP PANEL BLACKBOARD CRATE 600X370X250

The Rustic Brown Top Panel Blackboard Crate 600x370x250 is derived from our <u>rustic brown crate</u>. The top or middle (your choice) panel along the length of one side has had an additional treatment of a blackboard paint. This means these already versatile crates can be used over and over for a multitude of different contents and be label clearly.