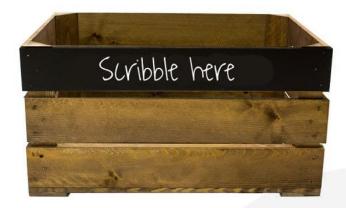

## RUSTIC BROWN TOP PANEL BLACKBOARD CRATE 600X370X250

**SKU:** CRBBT600370250RB **£53.73 Excl. VAT** 

- Black board panel clearly & easily label contents
- Extra large size even greater capacity
- FSC Redwood great ecological credentials
- Rustic brown finish a classic look
- Stackable option for extra stability

## RUSTIC BROWN TOP PANEL BLACKBOARD CRATE 600X370X250

The Rustic Brown Top Panel Blackboard Crate 600x370x250 is derived from our <u>rustic brown crate</u>. The top or middle (your choice) panel along the length of one side has had an additional treatment of a blackboard paint. This means these already versatile crates can be used over and over for a multitude of different contents and be label clearly.