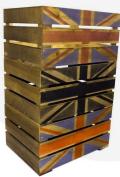

#### 600mm Stacker Crates (or Stacker Jack Crate as we like to call them)

Our standard 600mm rustic Brown Union Jack crates, like all our crates, are stackable. We do, however, offer an **interlocking** option for a more supported stack. If you are regularly stacking your crates 3+ high then we would certainly recommend this option. You can also add a <u>set of 4 casters</u> to make any 600mm Union Jack crate or 600mm stacker Jacker crate mobile.