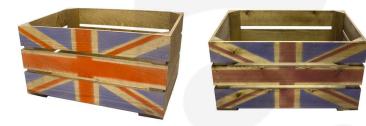

# RUSTIC BROWN UNION JACK CRATE 600X370X250

**SKU:** CR600370250RB-JK **£50.94 Excl. VAT** 

- For all the Pomp and Ceremony
- Standard Jack a classic style
- Solid design built to last
- Rustic brown classic look
- Extra large even greater capacity
- FSC Redwood great ecological credentials
- Stackable option for extra stability

### **GALLERY IMAGES**











### **RUSTIC BROWN UNION JACK CRATE 600X370X250**

The Rustic Brown Union Jack Crate 600x370x250 is derived from our <u>rustic brown crate</u> with a Union Jack stencilled in red and blue on the side.

The other size is:

• <u>500mm x 370mm x 260mm</u>

#### 600mm Stacker Crates (or Stacker Jack Crate as we like to call them)

Our standard 600mm rustic Brown Union Jack crates, like all our crates, are stackable. We do, however, offer an **interlocking** option for a more supported stack. If you are regularly stacking your crates 3+ high then we would certainly recommend this option. You can also add a <u>set of 4 casters</u> to make any 600mm Union Jack crate or 600mm stacker Jacker crate mobile.

## **ADDITIONAL INFORMATION**

| Weight        | 3.25 kg            |
|------------