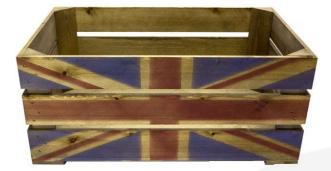

# RUSTIC BROWN UNION JACK CRATE 600X370X250

**SKU:** CR600370250RB-JK **£50.94 Excl. VAT** 

- For all the Pomp and Ceremony
- Standard Jack a classic style
- Solid design built to last
- Rustic brown classic look
- Extra large even greater capacity
- FSC Redwood great ecological credentials
- Stackable option for extra stability

### **RUSTIC BROWN UNION JACK CRATE 600X370X250**

The Rustic Brown Union Jack Crate 600x370x250 is derived from our <u>rustic brown crate</u> with a Union Jack stencilled in red and blue on the side.

The other size is: