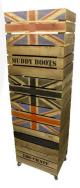

#### 600mm Stacker Crates (or Stacker Jack Crate as we like to call them)

Our standard 600mm rustic Brown Union Jack crates, like all our crates, are stackable. We do, however, offer an **interlocking** option for a more supported stack. If you are regularly stacking your crates 3+ high then we would certainly recommend this option. You can also add a <u>set of 4 casters</u> to make any 600mm Union Jack crate or 600mm stacker Jacker crate mobile.