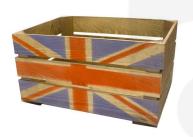

# RUSTIC BROWN UNION JACK CRATE 600X370X250

**SKU:** CR600370250RB-JK **£54.00 Excl. VAT** 

- For all the Pomp and Ceremony
- Standard Jack a classic style
- Solid design built to last
- Rustic brown classic look
- Extra large even greater capacity
- FSC Redwood great ecological credentials
- Stackable option for extra stability

# **RUSTIC BROWN UNION JACK CRATE 600X370X250**

The Rustic Brown Union Jack Crate 600x370x250 is derived from our <u>rustic brown crate</u> with a Union Jack stencilled in red and blue on the side.

The other size is: