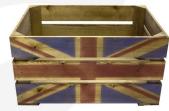

# RUSTIC BROWN UNION JACK CRATE 600X370X250

**SKU:** CR600370250RB-JK **£54.00 Excl. VAT** 

- For all the Pomp and Ceremony
- Standard Jack a classic style
- Solid design built to last
- Rustic brown classic look
- Extra large even greater capacity
- FSC Redwood great ecological credentials
- Stackable option for extra stability

# **RUSTIC BROWN UNION JACK CRATE 600X370X250**

The Rustic Brown Union Jack Crate 600x370x250 is derived from our <u>rustic brown crate</u> with a Union Jack stencilled in red and blue on the side.

The other size is: