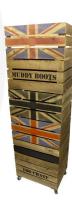

# RUSTIC BROWN UNION JACK CRATE 600X370X250

**SKU:** CR600370250RB-JK **£54.00 Excl. VAT** 

- For all the Pomp and Ceremony
- Standard Jack a classic style
- Solid design built to last
- Rustic brown classic look
- Extra large even greater capacity
- FSC Redwood great ecological credentials
- Stackable option for extra stability

# **RUSTIC BROWN UNION JACK CRATE 600X370X250**

The Rustic Brown Union Jack Crate 600x370x250 is derived from our <u>rustic brown crate</u> with a Union Jack stencilled in red and blue on the side.

The other size is:

## 600mm Stacker Crates (or Stacker Jack Crate as we like to call them)

Our standard 600mm rustic Brown Union Jack crates, like all our crates, are stackable. We do, however, offer an **interlocking** option for a more supported stack. If you are regularly stacking your crates 3+ high then we would certainly recommend this option. You can also add a <u>set of 4 casters</u> to make any 600mm Union Jack crate or 600mm stacker Jacker crate mobile.