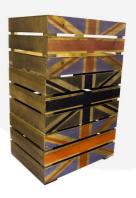

## 600mm Stacker Crates (or Stacker Jack Crate as we like to call them)

Our standard 600mm rustic Brown Union Jack crates, like all our crates, are stackable. We do, however, offer an **interlocking** option for a more supported stack. If you are regularly stacking your crates 3+ high then we would certainly recommend this option. You can also add a <u>set of 4 casters</u> to make any 600mm Union Jack crate or 600mm stacker Jacker crate mobile.