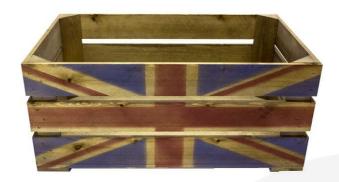

# RUSTIC BROWN UNION JACK CRATE 600X370X250

**SKU:** CR600370250RB-JK **£54.00 Excl. VAT** 

- For all the Pomp and Ceremony
- Standard Jack a classic style
- Solid design built to last
- Rustic brown classic look
- Extra large even greater capacity
- FSC Redwood great ecological credentials
- Stackable option for extra stability

# **RUSTIC BROWN UNION JACK CRATE 600X370X250**

The Rustic Brown Union Jack Crate 600x370x250 is derived from our <u>rustic brown crate</u> with a Union Jack stencilled in red and blue on the side.

The other size is: