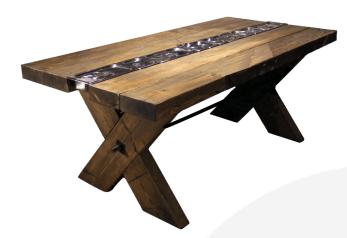

### **8.5FT RUSTIC AL FRESCO TABLE**

Welcome to our classic 8.5ft Rustic Al Fresco Dining Table. The 8.5ft Rustic Al Fresco Table represents the height of sociability. From mid summer outdoor dining to more casual barbecues this table is specifically designed for the social occasion. You would be the host with most with this ultimate party table or simply relax and focus on the socialising with everything at hand.

The Rustic Al Fresco Table is built from solid kiln dried FSC redwood. The table stands at 745mm high and the table top measures 930mm wide and a solid 70mm thick. It is designed to fit standard gastronorms. It is available in 2 further sizes: