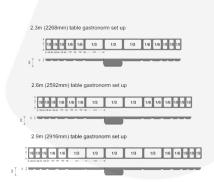

- 7.5ft Rustic Al Fresco Table
- 9.5ft Rustic Al Fresco Table

All gastronorm tables come with a selection of standard stainless steel gastronorms (65mm depth) including a deep (200mm depth) central gastronorm for chilling drinks or large capacity - see images below for the gastronomic arrangements. All the Gastronorms are standard sizes so you can interchange with your own as you see fit.