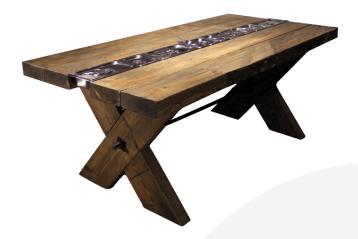

## **8.5FT RUSTIC AL FRESCO TABLE**

SKU: RAFT8.5FT1M-RB-EXTLAC £2,947.84 Excl. VAT

- 8.5ft length for larger parties
- Exterior lacquer perfect for outdoor dinning and barbeques
- FSC redwood great ecological credentials

## **8.5FT RUSTIC AL FRESCO TABLE**

Welcome to our classic 8.5ft Rustic Al Fresco Dining Table. The 8.5ft Rustic Al Fresco Table represents the height of sociability. From mid summer outdoor dining to more casual barbecues this table is specifically designed for the social occasion. You would be the host with most with this ultimate party table or simply relax and focus on the socialising with everything at hand.

The Rustic Al Fresco Table is built from solid kiln dried FSC redwood. The table stands at 745mm high and the table top measures 930mm wide and a solid 70mm thick. It is designed to fit standard gastronorms. It is available in 2 further sizes: