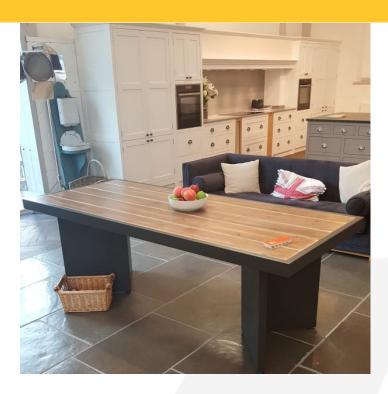

## **8FT FRAMED RUSTIC KITCHEN TABLE**

SKU: N/A

£2,134.44 Excl. VAT

This 8ft Framed Rustic Kitchen Table is hand made from kiln dried sustainable redwood and is a beautiful blend of rustic style and a contemporary edge.

#### HAND MADE 8FT FRAMED RUSTIC KITCHEN TABLE

Welcome to our hand made 8ft Framed Rustic Kitchen Table. The Framed Rustic kitchen Table offers a contemporary touch with our rustic designs. It not only sits very comfortable in a rural environment but the stylish coloured frame allows it to be blended within a modern design. The table also stands on contemporary V shaped legs in a matching colour to the edge. The kitchen table echos its rural roots and literally adds an edge to your design. It comes in one further size:

The 8ft Framed Rustic Kitchen Table is hand built from solid kiln dried **sustainable redwood**. The table stands at 750mm high and so making it incredibly sturdy.

We hand finish the kitchen table to a high standard. We use a water based food quality lacquer that gives it a traditional look and feel.