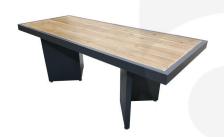

#### HAND MADE 8FT FRAMED RUSTIC KITCHEN TABLE

Welcome to our hand made 8ft Framed Rustic Kitchen Table. The Framed Rustic kitchen Table offers a contemporary touch with our rustic designs. It not only sits very comfortable in a rural environment but the stylish coloured frame allows it to be blended within a modern design. The table also stands on contemporary V shaped legs in a matching colour to the edge. The kitchen table echos its rural roots and literally adds an edge to your design. It comes in one further size:

The 8ft Framed Rustic Kitchen Table is hand built from solid kiln dried **sustainable redwood**. The table stands at 750mm high and so making it incredibly sturdy.

We hand finish the kitchen table to a high standard. We use a water based food quality lacquer that gives it a traditional look and feel.