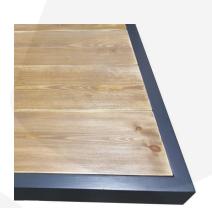

## • 6.5ft Framed Kitchen Table

The standard edge and legs come in a cool modern Anthracite Grey. We can, however, colour match the frame and legs to suit your environment and design swatch. Simply select the colour match option and enter the Pantone reference required. We will be in contact to confirm colour with you your order.

The 8ft Framed Rustic Kitchen Table is hand built from solid kiln dried **sustainable redwood**. The table stands at 750mm high and so making it incredibly sturdy.

We hand finish the kitchen table to a high standard. We use a water based food quality lacquer that gives it a traditional look and feel.