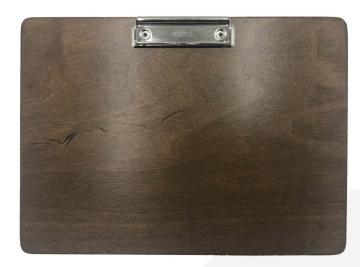

## A4 LANDSCAPE RUSTIC BROWN PLY CLIPBOARD 320X230X6

SKU: CBPLY-A4L-RB £12.02 Excl. VAT

- Horizontal A4
- Rustic Brown lustrous deep brown
- Quality clipboard ideal for front of house as well
- Robust for frequent use

## **A4 LANDSCAPE RUSTIC BROWN PLY CLIPBOARD 320X230X6**

This A4 Landscape Rustic Brown Ply Clipboard 320x230x6 is finished in a food grade lacquer. This offers a wipe clean protection coat. It can hold A4 size horizontally if you prefer a vertical version you may like the A4 Portrait Rustic Brown Ply Clipboard 320x230x6. This ply clipboard is ideal for changing menus daily, taking orders at the table or holding lists at front of house. With a sleek silver clip it really does look the part.