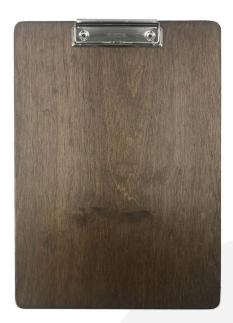

## A4 PORTRAIT RUSTIC BROWN PLY CLIPBOARD 230X320X6

SKU: CBPLY-A4P-RB £11.34 Excl. VAT

- Rustic Brown lustrous deep colour
- Quality clipboard ideal for front of house as well
- FSC Ply great ecological credentials

## A4 PORTRAIT RUSTIC BROWN PLY CLIPBOARD 230X320X6

This A4 Portrait Rustic Brown Ply Clipboard 230x320x6 is finished in a food grade lacquer. This offers a wipe clean protection coat. It can hold A4 size vertically if you prefer a horizontal version you may like the <u>A4</u> <u>Landscape Rustic Brown Ply Clipboard 230x320x6</u>. This pine clipboard is ideal for changing menus daily, taking orders at the table or holding lists at front of house. With a sleek silver clip it really does look the part.