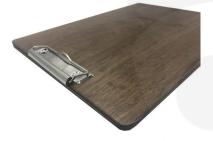

## A4 PORTRAIT RUSTIC BROWN PLY CLIPBOARD 230X320X6

SKU: CBPLY-A4P-RB £11.34 Excl. VAT

- Rustic Brown lustrous deep colour
- Quality clipboard ideal for front of house as well
- FSC Ply great ecological credentials

## A4 PORTRAIT RUSTIC BROWN PLY CLIPBOARD 230X320X6

This A4 Portrait Rustic Brown Ply Clipboard 230x320x6 is finished in a food grade lacquer. This offers a wipe clean protection coat. It can hold A4 size vertically if you prefer a horizontal version you may like the <u>A4</u> <u>Landscape Rustic Brown Ply Clipboard 230x320x6</u>. This pine clipboard is ideal for changing menus daily, taking orders at the table or holding lists at front of house. With a sleek silver clip it really does look the part.