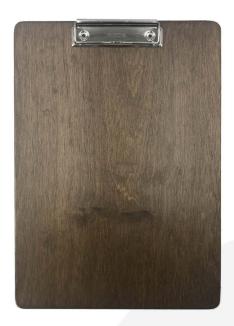

## A4 PORTRAIT RUSTIC BROWN PLY CLIPBOARD 230X320X6

SKU: CBPLY-A4P-RB £12.02 Excl. VAT

- Rustic Brown lustrous deep colour
- Quality clipboard ideal for front of house as well
- FSC Ply great ecological credentials

## **A4 PORTRAIT RUSTIC BROWN PLY CLIPBOARD 230X320X6**

This A4 Portrait Rustic Brown Ply Clipboard 230x320x6 is finished in a food grade lacquer. This offers a wipe clean protection coat. It can hold A4 size vertically if you prefer a horizontal version you may like the A4 Landscape Rustic Brown Ply Clipboard 230x320x6. This pine clipboard is ideal for changing menus daily, taking orders at the table or holding lists at front of house. With a sleek silver clip it really does look the part.

## **ADDITIONAL INFORMATION**

**Dimensions**  $230 \times 320 \times 6 \text{ mm}$ 

**Wood** Plywood

**Finish** Stained, Lacquered

Size A4

**Options & Features** Customisable, Sprung clip

**Colour** Rustic Brown