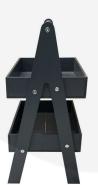

# AMBERLEY GREY 2-TIER ADJUSTABLE WOODEN A-FRAME DISPLAY STAND 415X300X640

**SKU:** DS2W-415300640AG **£103.88 Excl. VAT** 

- FSC timber beautiful & sustainable
- Adjustable shelves set your optimum display
- Generous size great capacity
- Integrated handle very portable

# AMBERLEY GREY 2-TIER ADJUSTABLE WOODEN A-FRAME DISPLAY STAND 415X300X640

The Amberley Grey 2-Tier Adjustable Wooden A-Frame Display Stand 415x300x640 is an attractive counter top or table top display stand. The clever design allows you to adjust the tiers in either the level or slanted positions. This offers greater versatility allowing it to be either a more central display with access from both sides or a front facing point of sale display with an optimum angle for line of sight.

#### **ADDITIONAL INFORMATION**

Weight 3.26 kg

**Dimensions**  $415 \times 300 \times 640 \text{ mm}$ 

**Assembly** Pre-assembled

**Wood** Redwood

**Mobility** Static

**Number of Tiers** 2-Tiers

**Colour** Amberley Grey

**Location** Counter Top, Floor Standing

**Compartments** 2 Compartments

Handle Integrated

Finish Painted

What it holds Confectionery, Kitchen Fare, Merchandise

Length 300mm

**Options & Features** Adjustable Shelves