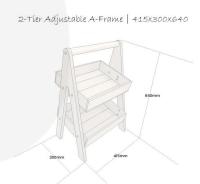

# AMBERLEY GREY 2-TIER ADJUSTABLE WOODEN A-FRAME DISPLAY STAND 415X300X640

**SKU:** DS2W-415300640AG **£103.88 Excl. VAT** 

- FSC timber beautiful & sustainable
- Adjustable shelves set your optimum display
- Generous size great capacity
- Integrated handle very portable

# AMBERLEY GREY 2-TIER ADJUSTABLE WOODEN A-FRAME DISPLAY STAND 415X300X640

The Amberley Grey 2-Tier Adjustable Wooden A-Frame Display Stand 415x300x640 is an attractive counter top or table top display stand. The clever design allows you to adjust the tiers in either the level or slanted positions. This offers greater versatility allowing it to be either a more central display with access from both sides or a front facing point of sale display with an optimum angle for line of sight.

#### **ADDITIONAL INFORMATION**

Weight 3.26 kg

**Dimensions**  $415 \times 300 \times 640 \text{ mm}$ 

**Assembly** Pre-assembled

**Wood** Redwood

**Mobility** Static

**Number of Tiers** 2-Tiers

**Colour** Amberley Grey

**Location** Counter Top, Floor Standing

**Compartments** 2 Compartments

Handle Integrated

Finish Painted

What it holds Confectionery, Kitchen Fare, Merchandise

Length 300mm

**Options & Features** Adjustable Shelves