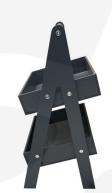

# AMBERLEY GREY 2-TIER ADJUSTABLE WOODEN A-FRAME DISPLAY STAND 415X300X640

**SKU:** DS2W-415300640AG **£103.88 Excl. VAT** 

- FSC timber beautiful & sustainable
- Adjustable shelves set your optimum display
- Generous size great capacity
- Integrated handle very portable

# AMBERLEY GREY 2-TIER ADJUSTABLE WOODEN A-FRAME DISPLAY STAND 415X300X640

The Amberley Grey 2-Tier Adjustable Wooden A-Frame Display Stand 415x300x640 is an attractive counter top or table top display stand. The clever design allows you to adjust the tiers in either the level or slanted positions. This offers greater versatility allowing it to be either a more central display with access from both sides or a front facing point of sale display with an optimum angle for line of sight.

#### **ADDITIONAL INFORMATION**

Weight 3.26 kg

**Dimensions**  $415 \times 300 \times 640 \text{ mm}$ 

**Assembly** Pre-assembled

**Wood** Redwood

**Mobility** Static

**Number of Tiers** 2-Tiers

**Colour** Amberley Grey

**Location** Counter Top, Floor Standing

**Compartments** 2 Compartments

Handle Integrated

Finish Painted

What it holds Confectionery, Kitchen Fare, Merchandise

Length 300mm

**Options & Features** Adjustable Shelves