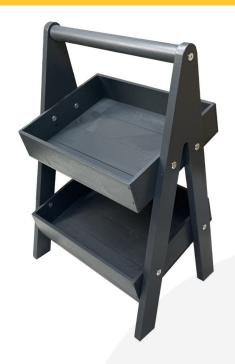

# AMBERLEY GREY 2-TIER ADJUSTABLE WOODEN A-FRAME DISPLAY STAND 415X300X640

**SKU:** DS2W-415300640AG **£103.88 Excl. VAT** 

- FSC timber beautiful & sustainable
- Adjustable shelves set your optimum display
- Generous size great capacity
- Integrated handle very portable

# AMBERLEY GREY 2-TIER ADJUSTABLE WOODEN A-FRAME DISPLAY STAND 415X300X640

The Amberley Grey 2-Tier Adjustable Wooden A-Frame Display Stand 415x300x640 is an attractive counter top or table top display stand. The clever design allows you to adjust the tiers in either the level or slanted positions. This offers greater versatility allowing it to be either a more central display with access from both sides or a front facing point of sale display with an optimum angle for line of sight.

#### **ADDITIONAL INFORMATION**

Weight 3.26 kg

**Dimensions**  $415 \times 300 \times 640 \text{ mm}$ 

**Assembly** Pre-assembled

**Wood** Redwood

**Mobility** Static

**Number of Tiers** 2-Tiers

**Colour** Amberley Grey

**Location** Counter Top, Floor Standing

**Compartments** 2 Compartments

Handle Integrated

Finish Painted

What it holds Confectionery, Kitchen Fare, Merchandise

Length 300mm

**Options & Features** Adjustable Shelves