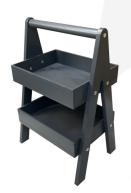

# AMBERLEY GREY 2-TIER ADJUSTABLE WOODEN A-FRAME DISPLAY STAND 415X300X640

**SKU:** DS2W-415300640AG **£103.88 Excl. VAT** 

- FSC timber beautiful & sustainable
- Adjustable shelves set your optimum display
- Generous size great capacity
- Integrated handle very portable

# AMBERLEY GREY 2-TIER ADJUSTABLE WOODEN A-FRAME DISPLAY STAND 415X300X640

The Amberley Grey 2-Tier Adjustable Wooden A-Frame Display Stand 415x300x640 is an attractive counter top or table top display stand. The clever design allows you to adjust the tiers in either the level or slanted positions. This offers greater versatility allowing it to be either a more central display with access from both sides or a front facing point of sale display with an optimum angle for line of sight.

#### **ADDITIONAL INFORMATION**

Weight 3.26 kg

**Dimensions**  $415 \times 300 \times 640 \text{ mm}$ 

**Assembly** Pre-assembled

**Wood** Redwood

**Mobility** Static

**Number of Tiers** 2-Tiers

**Colour** Amberley Grey

**Location** Counter Top, Floor Standing

**Compartments** 2 Compartments

Handle Integrated

Finish Painted

What it holds Confectionery, Kitchen Fare, Merchandise

Length 300mm

**Options & Features** Adjustable Shelves