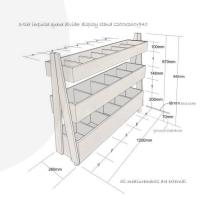

## **ADDITIONAL INFORMATION**

Weight 20.5 kg

**Dimensions**  $1200 \times 260 \times 940 \text{ mm}$ 

**Colour** Amberley Grey

**Mobility** On Casters

**Assembly** Pre-assembled

**Wood** Pine, Plywood

**Compartments** 17 Compartments

**Number of Tiers** 3-Tiers

What it holds Merchandise

Options & Features Lockable Lids

Finish Painted