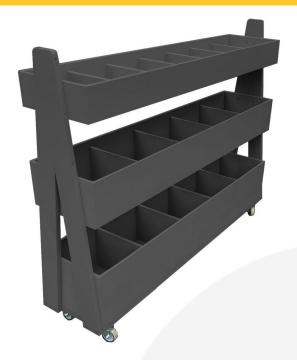

## AMBERLEY GREY 3-TIER QUEUE DIVIDER DISPLAY STAND 1200X260X940

**SKU:** QD1200260750AG **£395.06 Excl. VAT** 

- 7 top shelf compartments plenty of display
- 5 mid & lower shelf bins plenty of capacity
- Multi-function can be used as a queue divide offering versatility

## MOBILE AMBERLEY GREY PAINTED 3-TIER QUEUE DIVIDER DISPLAY STAND 1200X260X940

The Mobile Amberley Grey Painted 3-Tier Queue Divider Display Stand 1200x260x940 has plenty of room for holding merchandise. You can position it close to point of sale. This queue divider has 7 top shelf compartments offering plenty of display space. It also has a further 5 bins on the mid and lower shelves offering great capacity.

It is multi functional having a use as a queue divider as well and comes with a set of 4 casters of which 2 are lockable to maintain position. There are optional lockable lids for added security.

Alternative sizes and colours available on request.

## **ADDITIONAL INFORMATION**

Weight 20.5 kg

**Dimensions**  $1200 \times 260 \times 940 \text{ mm}$ 

**Colour** Amberley Grey

**Mobility** On Casters

**Assembly** Pre-assembled

**Wood** Pine, Plywood

**Compartments** 17 Compartments

**Number of Tiers** 3-Tiers

What it holds Merchandise

Options & Features Lockable Lids

Finish Painted