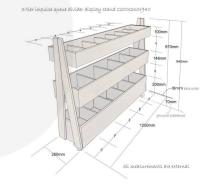

## **ADDITIONAL INFORMATION**

| Weight             | 20.5 kg             |
|--------------------|---------------------|
| Dimensions         | 1200 × 260 × 940 mm |
| Colour             | Amberley Grey       |
| Mobility           | On Casters          |
| Assembly           | Pre-assembled       |
| Wood               | Pine, Plywood       |
| Compartments       | 17 Compartments     |
| Number of Tiers    | 3-Tiers             |
| What it holds      | Merchandise         |
| Options & Features | Lockable Lids       |
| Finish             | Painted             |