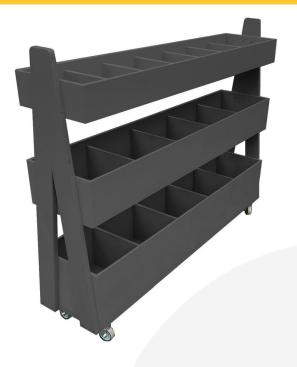

## AMBERLEY GREY 3-TIER QUEUE DIVIDER DISPLAY STAND 1200X260X940

**SKU:** QD1200260750AG **£418.76 Excl. VAT** 

- 7 top shelf compartments plenty of display
- 5 mid & lower shelf bins plenty of capacity
- Multi-function can be used as a queue divide offering versatility

## MOBILE AMBERLEY GREY PAINTED 3-TIER QUEUE DIVIDER DISPLAY STAND 1200X260X940

The Mobile Amberley Grey Painted 3-Tier Queue Divider Display Stand 1200x260x940 has plenty of room for holding merchandise. You can position it close to point of sale. This queue divider has 7 top shelf compartments offering plenty of display space. It also has a further 5 bins on the mid and lower shelves offering great capacity.

It is multi functional having a use as a queue divider as well and comes with a set of 4 casters of which 2 are lockable to maintain position. There are optional lockable lids for added security.

Alternative sizes and colours available on request.