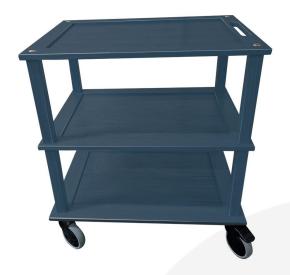

## **AMBERLEY GREY BURFORD OAK HOSPITALITY TROLLEY 798X558X855**

The Amberley Grey Burford Painted oak hospitality trolley is a high end service trolley. It is ideal for both front and back of house applications. We manufacture the trolley from solid oak giving it a quality look and feel. The trolley is robust enough for everyday and constant use.

It has three levels which are rebated to prevent items rolling off. The rebates also allow compatible oak boxes (part of the <u>Modular Hospitality Trolley System</u>) to sit securely within. With a range of stacker boxes available your trolley is truly customisable to your needs.

The trolley sits on 4 sturdy swivel castors offering perfectly smooth manoeuvring. The levels are supported with oak columns for a classic look. The lowest tier has a rubber bumper strip around the edge to help minimise impact from knocks and bumps.

## **ADDITIONAL INFORMATION**

**Dimensions**  $798 \times 558 \times 855 \text{ mm}$ 

**Wood** Oak

**Assembly** Pre-assembled

**Colour** Amberley Grey

**Number of Tiers** 3-Tiers

Range Burford

Additional Material Rubber