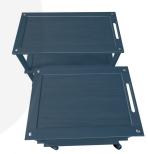

## **AMBERLEY GREY BURFORD OAK HOSPITALITY TROLLEY 798X558X855**

The Amberley Grey Burford Painted oak hospitality trolley is a high end service trolley. It is ideal for both front and back of house applications. We manufacture the trolley from solid oak giving it a quality look and feel. The trolley is robust enough for everyday and constant use.

It has three levels which are rebated to prevent items rolling off. The rebates also allow compatible oak boxes (part of the <u>Modular Hospitality Trolley System</u>) to sit securely within. With a range of stacker boxes available your trolley is truly customisable to your needs.

The trolley sits on 4 sturdy swivel castors offering perfectly smooth manoeuvring. The levels are supported with oak columns for a classic look. The lowest tier has a rubber bumper strip around the edge to help minimise impact from knocks and bumps.