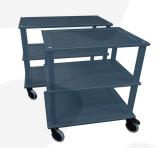

## **AMBERLEY GREY BURFORD OAK HOSPITALITY TROLLEY 798X558X855**

The Amberley Grey Burford Painted oak hospitality trolley is a high end service trolley. It is ideal for both front and back of house applications. We manufacture the trolley from solid oak giving it a quality look and feel. The trolley is robust enough for everyday and constant use.

It has three levels which are rebated to prevent items rolling off. The rebates also allow compatible oak boxes (part of the <u>Modular Hospitality Trolley System</u>) to sit securely within. With a range of stacker boxes available your trolley is truly customisable to your needs.

The trolley sits on 4 sturdy swivel castors offering perfectly smooth manoeuvring. The levels are supported with oak columns for a classic look. The lowest tier has a rubber bumper strip around the edge to help minimise impact from knocks and bumps.