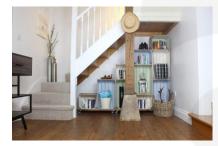

### **Colour Burst Displays**

The different dimensions allow you to build your colourful crate wall in the most awkward of spaces. From under stairs to in-between cabinets, the versatility of these crates has proved very popular indeed. Crate walls are ideally built with this small 300mm size and the large 600mm size. You can build with the medium 500mm size as well but you will find these walls are more irregular.

Beautiful mobile colour burst crate merchandise displays are available in a selection of configurations in our <u>Crate Display category</u>. You can, however build you own mobile colour burst displays by purchasing the <u>Base</u> <u>and Casters</u> and selecting your own combination. We definitely recommend building your mobile displays with the small and large crate sizes. For a more classically rustic display you may prefer our <u>Rustic Brown Crate</u>.