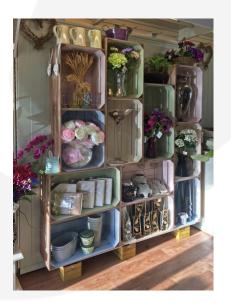

### **Colour Burst Displays**

The different dimensions allow you to build your colourful crate wall in the most awkward of spaces. From under stairs to in-between cabinets, the versatility of these crates has proved very popular indeed. Crate walls are ideally built with this small 300mm size and the large 600mm size. You can build with the medium 500mm size as well but you will find these walls are more irregular.

Beautiful mobile colour burst crate merchandise displays are available in a selection of configurations in our <u>Crate Display category</u>. You can, however build you own mobile colour burst displays by purchasing the <u>Base</u> <u>and Casters</u> and selecting your own combination. We definitely recommend building your mobile displays with the small and large crate sizes. For a more classically rustic display you may prefer our <u>Rustic Brown Crate</u>.