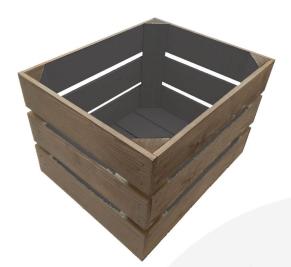

# AMBERLEY GREY COLOUR BURST CRATE 300X370X250

**SKU:** CR300370250RB-AG **£39.86 Excl. VAT** 

- Solid design built to last
- Two tone Bursting with colour (wide range of colours available)
- Compact size great when space is at a premium
- FSC Redwood great ecological credentials
- Rustic brown external finish a classic look
- Stackable option for extra stability

## AMBERLEY GREY COLOUR BURST CRATE 300X370X250

This Amberley Grey Colour Burst Crate 300x370x250 is available in 2 further sizes and 10 different colour options\*. These crates are rustic brown on the outside and bursting with Amberley Grey inside. You can truly add a blaze of colour to your kitchen, office or bedroom. They have been used as smart storage solutions, book cases, shelves for clothes and even colourful shop displays. With a rustic wooden look to the outside they are literally bursting with colour on the inside.